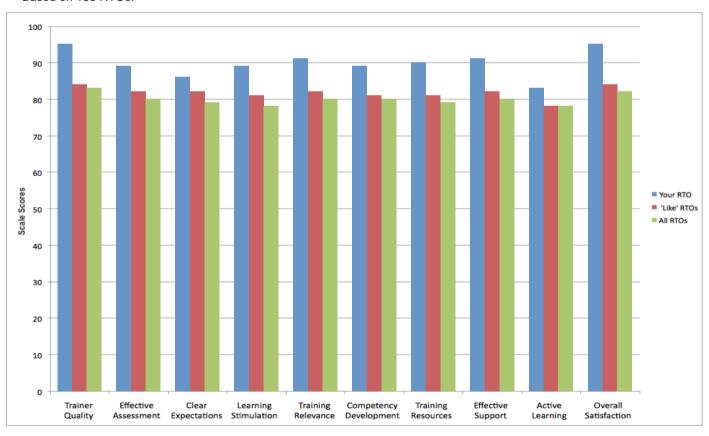

### **AII RTOs**

**Year** 2015

| Learner Engagement Scales | Your RTO | 'Like' RTOs1 | All RTOs <sup>2</sup> |
|---------------------------|----------|--------------|-----------------------|
| Trainer Quality           | 95       | 84           | 83                    |
| Effective Assessment      | 89       | 82           | 80                    |
| Clear Expectations        | 86       | 82           | 79                    |
| Learning Stimulation      | 89       | 81           | 78                    |
| Training Relevance        | 91       | 82           | 80                    |
| Competency Development    | 89       | 81           | 80                    |
| Training Resources        | 90       | 81           | 79                    |
| Effective Support         | 91       | 82           | 80                    |
| Active Learning           | 83       | 78           | 78                    |
| Overall Satisfaction      | 95       | 84           | 82                    |

<sup>1</sup> Based on 33 RTOs.

<sup>&</sup>lt;sup>2</sup> Based on 185 RTOs.