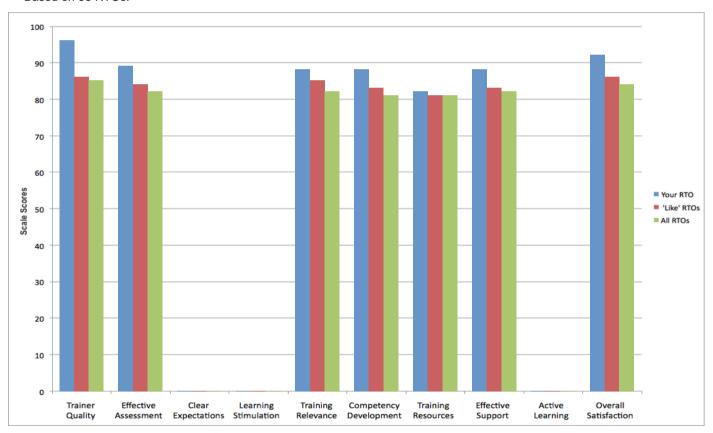

### **AII RTOs**

**Year** 2015

| Employer Satisfaction Scales | Your RTO | 'Like' RTOs <sup>1</sup> | All RTOs <sup>2</sup> |
|------------------------------|----------|--------------------------|-----------------------|
| Trainer Quality              | 96       | 86                       | 85                    |
| Effective Assessment         | 89       | 84                       | 82                    |
| Training Relevance           | 88       | 85                       | 82                    |
| Competency Development       | 88       | 83                       | 81                    |
| Training Resources           | 82       | 81                       | 81                    |
| Effective Support            | 88       | 83                       | 82                    |
| Overall Satisfaction         | 92       | 86                       | 84                    |

<sup>1</sup> Based on 15 RTOs.

<sup>2</sup> Based on 96 RTOs.